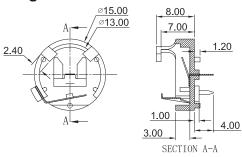

#### Diagram

Dimensions: Millimetres

#### Note:

The part holds 2 × CR1225 coin cell batteries.