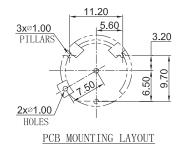

# CR1225 Coin Cell Holder PCB Pins



## RoHS Compliant



### **Specifications**

Material : Housing: PBT+30%GF, UL94V0 Black colour

Contact: Phosphor Bronze 0.2mm thick

Tin plated over nickel

Current Rating : 2A (AC/DC)
Voltage Rating : 500V (AC/DC)

 $\begin{array}{ll} \text{Contract Resistance} & : 30 \text{m}\Omega \\ \text{Insulation Resistance} & : 500 \text{M}\Omega \end{array}$ 

Temperature Range : -55°C to +85°C

Humidity : 40°C and 90% to 95% RH for 96 hrs.

#### Diagram





Dimensions: Millimetres

#### Note:

The part holds 2 × CR1225 coin cell batteries.

#### **Part Number Table**

| Description                                 | Part Number |
|---------------------------------------------|-------------|
| Battery Holder, Coin Cell, CR1225, PCB Pins | MP000364    |

Important Notice: This data sheet and its contents (the "Information") belong to the members of the AVNET group of companies (the "Group") or are licensed to it. No licence is granted for the use of it other than for information purposes in connection with the products to which it relates. No licence of any intellectual property rights is granted. The Information is subject to change without notice and replaces all data sheets previously supplied. The Information supplied is believed to be acc